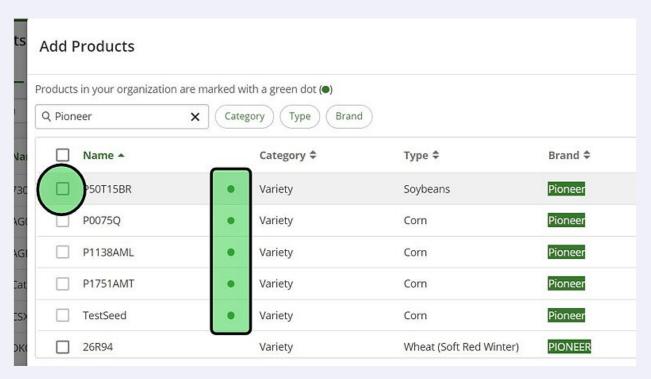

6

8

Find the variety or chemical desired. A green dot next to a product means that the product is already present in the user's organization. Check the box next to all the products the user wants to add.

**9** Click "Add Products." Products will now be available to the user.

|                 |   | 1 Selected                     |   |
|-----------------|---|--------------------------------|---|
| Brand \$        | - | P50T15BR<br>Soybeans   Pioneer | > |
| Pioneer         |   |                                |   |
| Winter) PIONEER | * |                                |   |
|                 |   |                                |   |